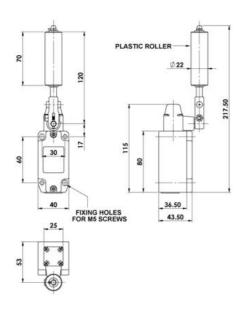

## **TECHNICAL DATA**

| Actuator                    | Plastic Roller                                                  |
|-----------------------------|-----------------------------------------------------------------|
| Approvals                   | ISO 14119, EN60947-5-1, EN60204-1, ISO 13849-1, EN62061, UL 508 |
| ATEX approved               | No                                                              |
| Conductor size              | 1,5 mm <sup>2</sup>                                             |
| Conduit entry               | QC M23                                                          |
| Contact type                | Without torque contact                                          |
| Contacts                    | 3NC 1NO                                                         |
| Electrical lifetime         | 100,000 cycle min. (at full load)                               |
| Housing material            | Die cast metal                                                  |
| Integrated LED indication   | No                                                              |
| IP class                    | IP67                                                            |
| Maximum switching speed     | 250 mm/s                                                        |
| Mechanical reliability B10d | 500,000 operations at 100mA load                                |
| Minimum current             | 5V 5mA DC                                                       |
|                             |                                                                 |

| Mounting                 | 4 x M5                   |
|--------------------------|--------------------------|
| Operating temperature    | -25°C+80°C               |
| PFHd                     | 3,44x10^-8               |
| Rated insulation voltage | 300 V AC                 |
| Thermal current (Ith)    | 10 A                     |
| Utilisation category     | AC15                     |
| Vibration                | IEC68-2-6 10-55Hz 0.35mm |
| Withstand voltage        | 2500 V AC                |