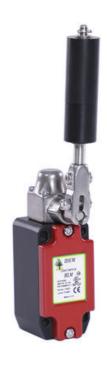

## IDEM HLM-CBA TAPE CONVERGENCE SENSOR

174406 HLM-CBA with Plastic Roller QC M23 3NC 1NO

- 2 types of lever rollers
- Perfect for smaller conveyors
- Small dimensions
- Different contact configurations

## PRODUCT DESCRIPTION

The offer of tape cone detectors in the Mini IDEM version complements a wide range of cable switches used for emergency stop along conveyors. They are mounted along the conveyor belt and indicate the crookedness of the conveyor belt. We offer standard models (casting made of metal) and made of stainless steel. The rollers of these breakers can be of plastic or stainless steel.